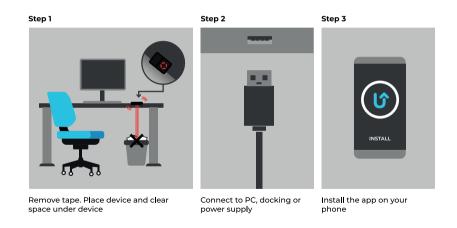

## Simply follow the steps below

You are only a few steps away from being able to use your GetUpp Assist.

Scan QR code and download the GetUpp App on App Store or Google Play