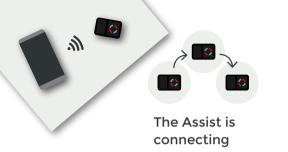

## Simply follow the steps below

You are only a few steps away from being able to use your GetUpp Assist.

Scan QR code and download the GetUpp App on App Store or Google Play