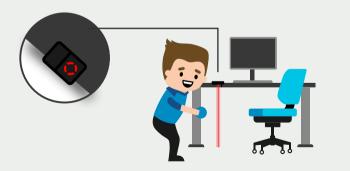

## GetUpp floor sticker

If your GetUpp Assist is placed above a floor with a carpet, the sensor within the Assist might have difficulties reaching a signal. In this case, you can use the velcro sticker to place underneath your table to gain a connection.