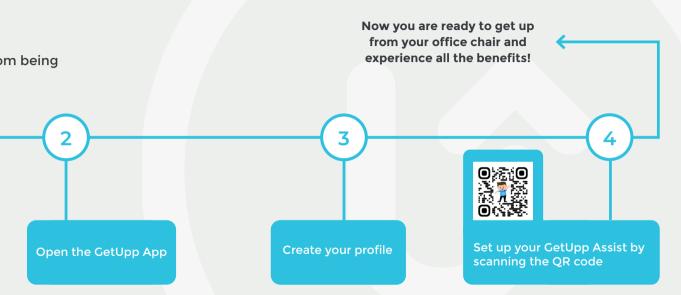

## Simply follow the steps below

You are only a few steps away from being able to use your GetUpp Assist.

Scan QR code and download the GetUpp App on App Store or Google Play