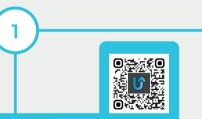

## Simply follow the steps below

You are only a few steps away from being able to use your GetUpp Assist.

Scan QR code and download the GetUpp App on App Store or Google Play