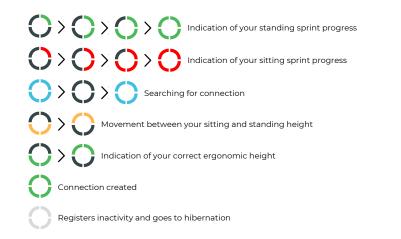

## **GetUpp Assist**

Step 1



Remove tape. Place device and clear space under device.

## Step 2



Connect to a power supply.

Step 3

your phone.







## Thank you for choosing GetUpp as your new, personal helper.

Use the GetUpp Assist and the associated GetUpp App, to gain a healthy working life with daily movement.

The GetUpp Assist and App helps you to get up from your chair.

## It's time to GetUpp!







If your GetUpp Assist is placed above a floor with a carpet, the sensor within the Assist might have difficulties reaching a signal. In this case, you can use this Velcro sticker to place underneath your table to gain a connection.



**Do you need support?**Just scan the OR code with your phone