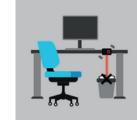

## **GetUpp Assist**

Step 1

Remove tape. Place device and clear space under device.